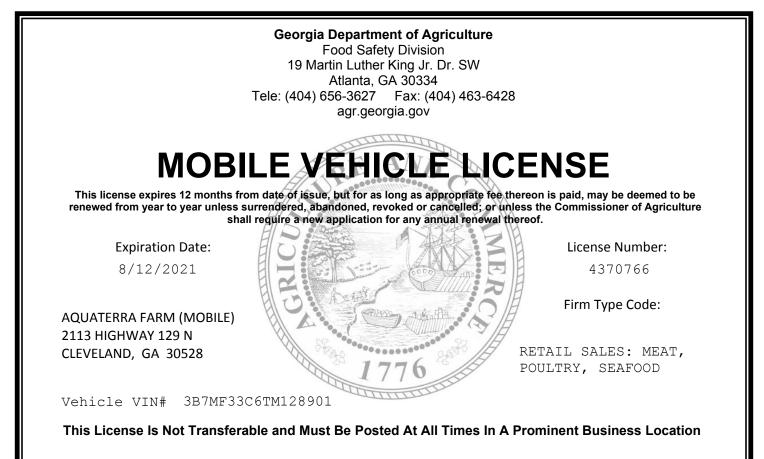

AQUATERRA FARM (MOBILE) 2113 HIGHWAY 129 N CLEVELAND, GA 30528

The enclosed Georgia Mobile Vehicle License is valid for one year from date of issue.

This license should be displayed along with your local business license and/or state tax number certification. Your inspector will need to verify that your license contains the necessary information from time to time during their routine inspection. **Please Note**: Additional equipment and/or structural changes may become necessary should you decide to handle different food products than those for which you were originally licensed.