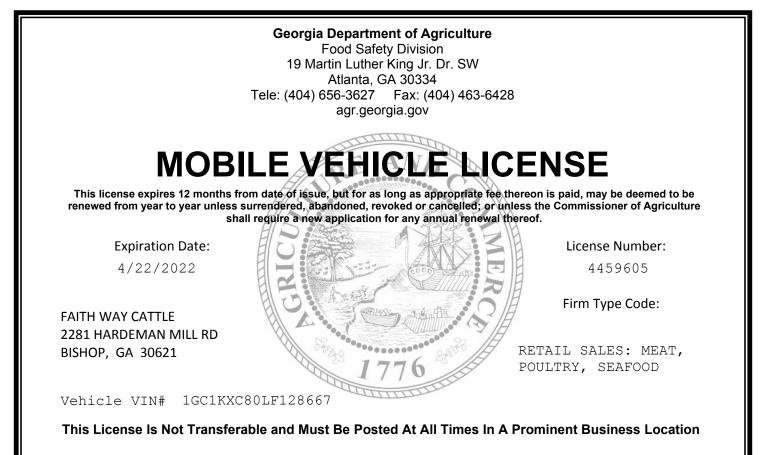

FAITH WAY CATTLE 2281 HARDEMAN MILL RD BISHOP, GA 30621

The enclosed Georgia Mobile Vehicle License is valid for one year from date of issue.

This license should be displayed along with your local business license and/or state tax number certification. Your inspector will need to verify that your license contains the necessary information from time to time during their routine inspection. **Please Note**: Additional equipment and/or structural changes may become necessary should you decide to handle different food products than those for which you were originally licensed.