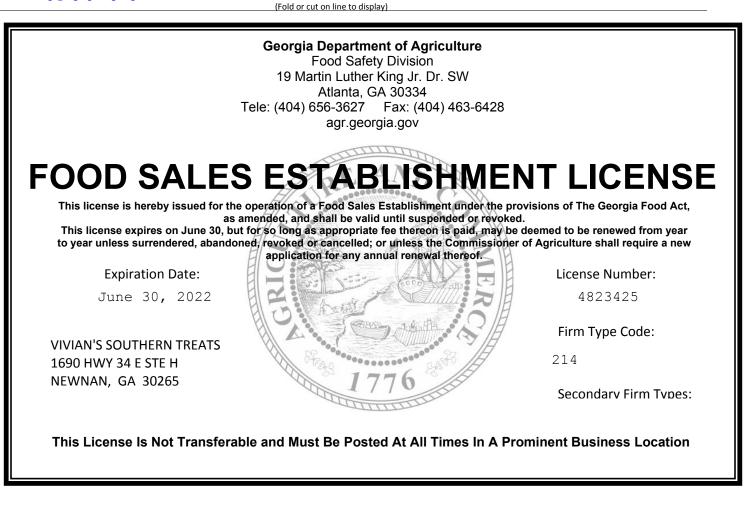

VIVIAN'S SOUTHERN TREATS 156 PEACHTREE EAST 106 PEACHTREE CITY, GA 30269

The enclosed Georgia Food Establishment License is valid through June 30, 2022.

This license should be displayed along with your local business license and/or state tax number certification. Your inspector will need to verify that your license contains the necessary information from time to time during their routine inspection. **Please Note**: Additional equipment and/or structural changes may become necessary should you decide to handle different food products than those for which you were originally licensed.