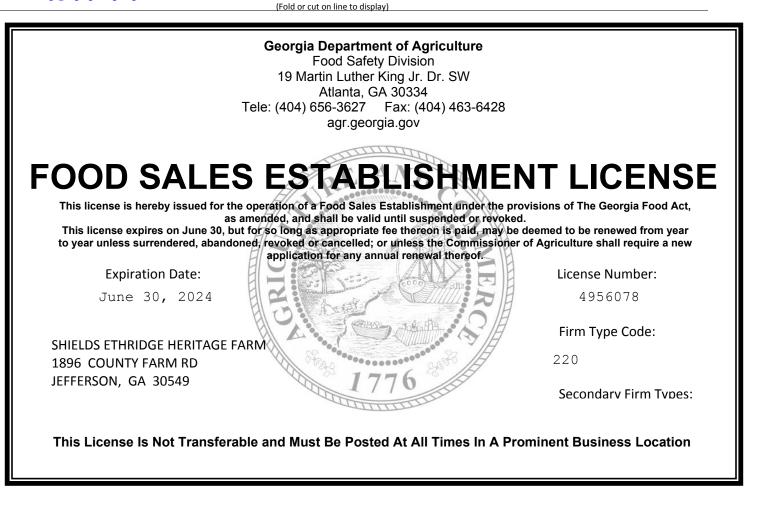

SHIELDS ETHRIDGE HERITAGE FARM 2355 ETHRIDGE RD JEFFERSON, GA 30549

The enclosed Georgia Food Establishment License is valid through June 30, 2024.

This license should be displayed along with your local business license and/or state tax number certification. Your inspector will need to verify that your license contains the necessary information from time to time during their routine inspection. **Please Note**: Additional equipment and/or structural changes may become necessary should you decide to handle different food products than those for which you were originally licensed.