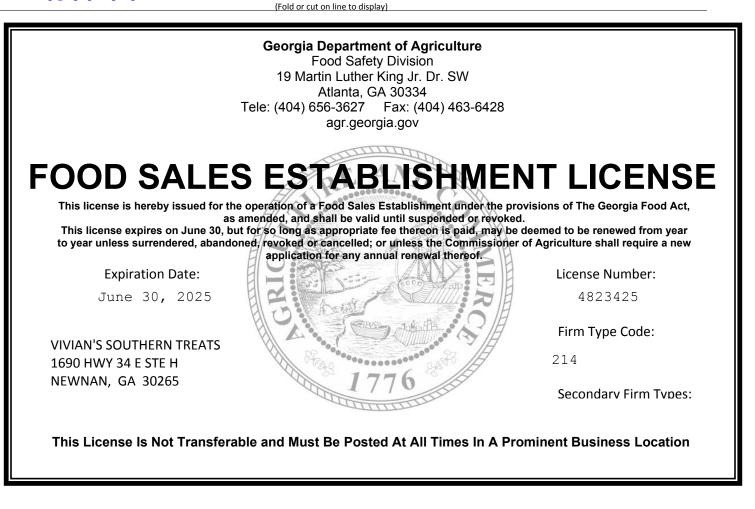

VIVIAN'S SOUTHERN TREATS 156 PEACHTREE EAST 106 PEACHTREE CITY, GA 30269

The enclosed Georgia Food Establishment License is valid through June 30, 2025.

This license should be displayed along with your local business license and/or state tax number certification. Your inspector will need to verify that your license contains the necessary information from time to time during their routine inspection. **Please Note**: Additional equipment and/or structural changes may become necessary should you decide to handle different food products than those for which you were originally licensed.