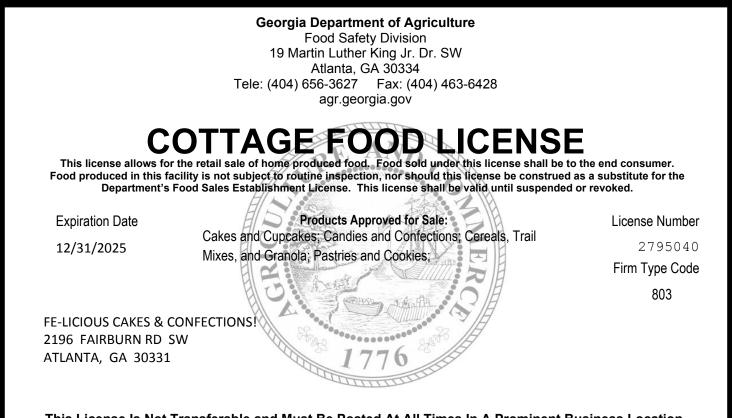

## FE-LICIOUS CAKES & CONFECTIONS! PO BOX 3645 MARKET PLACE BLVD, STE 130-481 EAST POINT, GA 30331

The enclosed Georgia Food Establishment License is valid for a period of January 1 through December 31, 2025.

This license should be displayed along with your local business license and/or state tax number certification. Your inspector will need to verify that your license contains the necessary information from time to time during their routine inspection. **Please Note**: Additional equipment and/or structural changes may become necessary should you decide to handle different food products than those for which you were originally licensed.

(Fold or cut on line to display)

This License Is Not Transferable and Must Be Posted At All Times In A Prominent Business Location